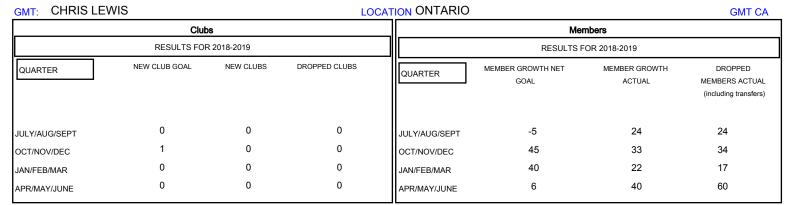

## District A 15

Results as of: 06/30/2019

| DROPPED CLUBS: 0  DROPPED MEMBERS |          | 34 CLUBS OF 59 ADDED 1 OR MORE NEW MEMBERS | GENDER DISTRIBUTION  MALE 1,076 (74.41%)  FEMALE 370 (25.59%)  Women Percentage Fiscal Year Goal: 25% |     |
|-----------------------------------|----------|--------------------------------------------|-------------------------------------------------------------------------------------------------------|-----|
| DECEASED                          | 23       | CLICK HERE FOR CUMULATIVE  MEMBERSHIP DATA | TOTAL FAMILY UNIT MEMBERS                                                                             | 184 |
| CLUB CANCELLED OTHER              | 0<br>112 |                                            | FAMILY MEMBERS PAYING HALF                                                                            | 93  |
| TOTAL                             | 135      |                                            |                                                                                                       |     |