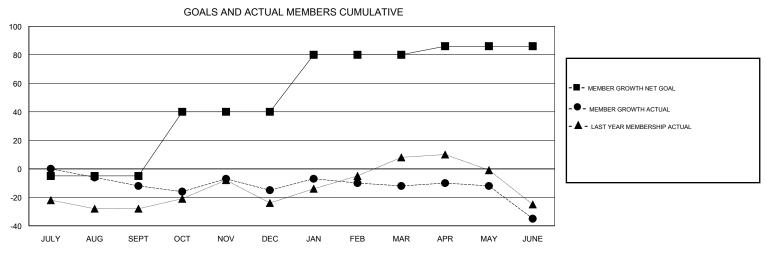

## District A 15

Results as of: 06/30/2019

| DROPPED CLUBS: 0  DROPPED MEMBERS |          | 34 CLUBS OF 59 ADDED 1 OR MORE NEW MEMBERS | GENDER DISTRIBUTION  MALE 1,076 (74.41%)  FEMALE 370 (25.59%)  Women Percentage Fiscal Year Goal: 25% |     |
|-----------------------------------|----------|--------------------------------------------|-------------------------------------------------------------------------------------------------------|-----|
| DECEASED                          | 23       | CLICK HERE FOR CUMULATIVE  MEMBERSHIP DATA | TOTAL FAMILY UNIT MEMBERS                                                                             | 184 |
| CLUB CANCELLED OTHER              | 0<br>112 |                                            | FAMILY MEMBERS PAYING HALF                                                                            | 93  |
| TOTAL                             | 135      |                                            |                                                                                                       |     |